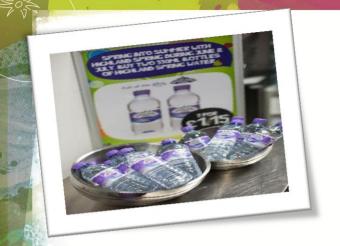

Please speak to the Catering Manager if you have any questions.

EAT LEARN LIVE

| Highland Spring water – Still 500ml     | £0.55 |
|-----------------------------------------|-------|
| Highland Spring water - Sparkling 500ml | £0.55 |
| Capri Sun – 200ml                       | £0.85 |
| Calypso Cuplets – 85ml                  | £0.45 |
| Viva Milkshakes – 200ml                 | £0.67 |
| Slurp – 7oz                             | £0.80 |
| The Juice – 200ml                       | £0.77 |
| Rapdiz – 330ml                          | £0.85 |