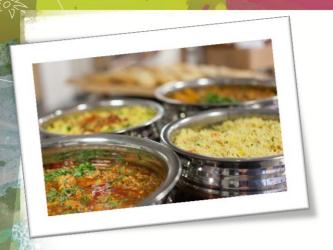

## Complete Meal

# Main Meal with Seasonal Vegetables, Potatoes and Hot Dessert

£2.29

| Main Meal | £1.85 |
|-----------|-------|
|           |       |

| Vegetables | £0.45 |
|------------|-------|
|------------|-------|

Potatoes £0.55

Hot Dessert £0.65

This menu is compliant with the school food standards. We encourage pupils to enjoy a healthy balanced diet. Chartwells can cater for many special dietary requirements.

Please speak to the Catering Manager if you have any questions.